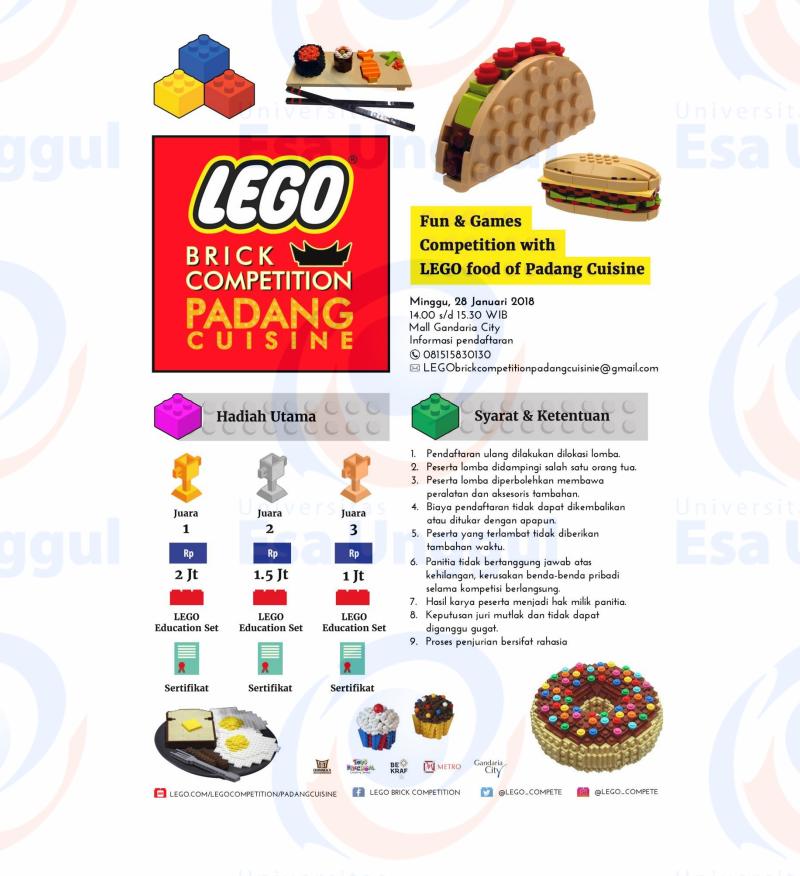

LEGO

LEGO

1160

1EG0 1100 1160

-----

LEGO LEGO

Kegiatan ini bertujuan untuk mengembangkan bakat dan minat dalam membangun kreatifitas dari LEGO, serta memperkenalkan kuliner masakan padang kedunia luar melalui media LEGO.

LEGO BRICK COMPETITION PADANG CUISINE merupakan sebuah event kompetisi yang berisi konten mengenai "Masakan Padang sebagai temanya" Masakan Padang merupakan salah satu makanan khas Indonesia, keunikan rasa & penyajian yang penuh inavatif dapat dikreasikan kebentuk visual yang menarik melalui kompetisi LEGO dengan target peserta yang berumur remaja & dewasa berdomisili di Jakarta dan sekitarnya.

- Pendaftaran ulang dilakukan dilokasi lomba. ... Peserta lomba didampingi salah satu orang tua.
- Peserta lomba diperbolehkan membawa peralatan dan aksesoris tambahan.
- Biaya pendaftaran tidak dapat dikembalikan atau ditukar dengan apapun.
   Peserta yang terlambat tidak diberikan
- Peserta yang terlambat tidak diberikan tambahan waktu.
   Panitia tidak bertanggung jawab atas
- Panitia tidak bertanggung jawab atas kehilangan, kerusakan benda-benda pribadi selama kompetisi berlangsung.
   Hasil karya peserta menjadi hak milik panitia
- Hasil karya peserta menjadi hak milik panitia
   Keputusan juri mutlak dan tidak dapat
- diganggu gugat. P. Proses penjurian bersifat rahasia